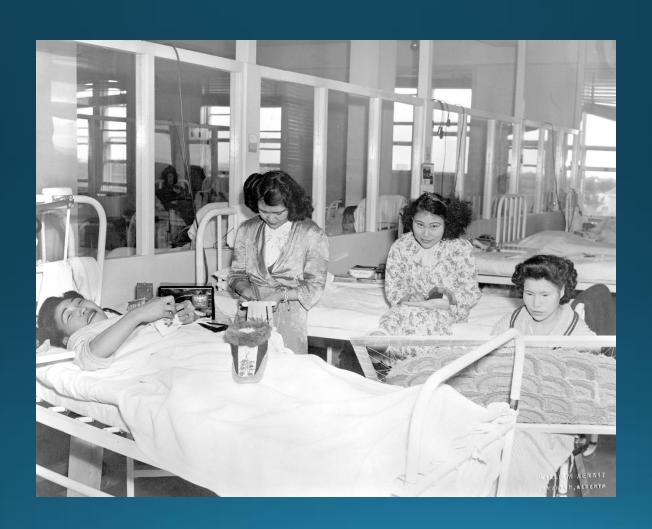

| 1953 | 15.2.66  | Convalescence following cardiac surgery; O.M.                                                                |  |

#### Inuvik Indian Hospital



#### Norway House Indian Hospital



Norway House hospital from the air.

#### Life in an Indian Hospital



### All Ages Represented



#### Lengthy and painful treatments



#### "Good Times"



### Training for a future





#### Education



#### Abuse





#### Edmonton IRS cemetery



#### Recent Research







2012 2015 2016



# Indian hospitals and Residential Schools



**Charles Camsell Indian Hospital** 



#### School inside the Indian Hospital



was discharged from Moose Factory Hospital and went to his home in Fort George.

While in the hospital here he has been attending classes and hopes to continue studies in Fort George.

#### School inside the Indian Hospital

|        | DEPARTMENT OF CITIZENSH<br>PRINCIPA |        |   |          |         |         |        |     | 1100        | . A NO.          |
|--------|-------------------------------------|--------|---|----------|---