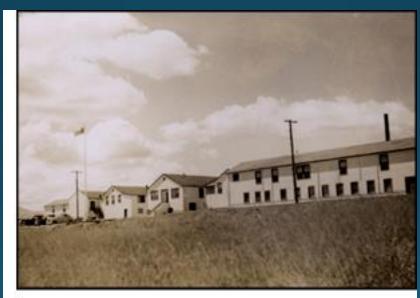

| Peigan Hospital          | Alberta      | 10             |
| Sarcee Hospital          | Alberta      | n/a            |
| Morley Hospital          | Alberta      | 13             |
| Blackfoot Hospital       | Alberta      | 40             |
| Charles Camsell Hospital | Alberta      | 310            |
| Blood Hospital           | Alberta      | 45             |
| Coqualeetza Hospital     | BC           | 200            |
| Nanaimo Hospital         | BC           | 210            |
| Miller Bay Hospital      | BC           | 150            |

<sup>\*</sup>Data based on Canada, Department of National Health and Welfare, Indian Health Services, Annual Report, 1945/46 and 1946/47.

#### Charles Camsell Indian Hospital



#### Charles Camsell Indian Hospital



#### Nanaimo Indian Hospital



Nanaimo Indian Hospital, circa 1948

#### Nanaimo Indian Hospital









| 87                | 1933 | 10.9.65  | Pulmonary Tuberculosis                                                            |
|-------------------|------|----------|-----------------------------------------------------------------------------------|
| *                 | 1930 | 3.9.65   | Pulmonary Tuberculosis                                                            |
| # HENRY, Albert   | 1913 | 9.3.65   | Renal T.B.; T.B. Epididymitis Poss. Pulmonary T.B.                                |
| JACK, Alice       | 1901 | 5.11.65  | Pulmonary Tuberculosis<br>Chr. Rheumatoid Arth., hands                            |
|                   | 1958 | 27.8.65  | Primary Tuberculosis, active, non-bacillary