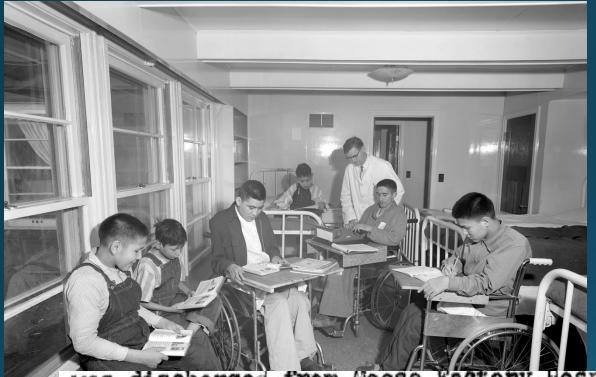

#### School inside the Indian Hospital

was discharged from Moose Factory Hospital and went to his home in Fort George.

While in the hospital here he has been attending classes and hopes to continue studies in Fort George.

#### School inside the Indian Hospital

|        | DEPARTMENT OF CITIZENSH<br>PRINCIPA |        |   |          |         |         |        |     | 1100        | . A NO.          |
|--------|-------------------------------------|--------|---|----------|---------|---------|--------|-----|-------------|------------------|
|        | OFFILE INDIANA                      | Hosi-i |   | fahool   |         |         |        | Mon | th<br>Faber | Test             |
| PART   | GATEGORY OF PUPILS                  |        | _ | MONT     |         |         |        |     | 15          | GISTERED<br>SORE |
| "A" 11 | DIAN PURILS 0-6 YRS.                | $\Box$ |   |          | I       | I       | I      |     |             |                  |
| "B" 1N | DIAN PUPILS 6-16 TRS.               | /      | 1 |          | 3       |         | 1      | 2   | 2           | 10               |
| .C. IN | DIAN PUPILS OVER 16 TRS.            |        |   | $\sqcup$ | 1       | 1       | 1      | Ш   |             |                  |
| .D. E  | KIMO PUPILS 0-6 TRS.                |        |   |          | $\perp$ | 1       | 1      | Ш   |             |                  |
| .E. 18 | KIMO PUPILS 6-16 TRS.               |        | L |          | $\perp$ | $\perp$ | $\bot$ |     |             |                  |
| .4. 11 | KIMO PUPILS OVER 16 TRS.            |        |   |          | $\perp$ | 1       | _      |     |             |                  |
| *G* 01 | HER PUPILS                          |        |   |          | ┸       | _       | _      | Ш   |             |                  |
|        | TOTALS                              | ,      | 1 |          | 3       |         | 1      | 2   | 2.          | 10               |