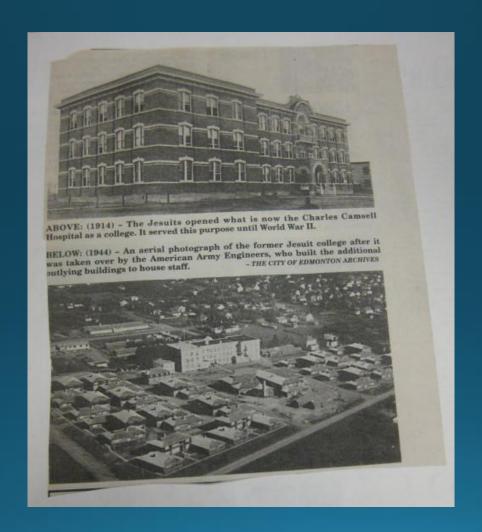

|
| Fort Qu'Appelle Hospital | Saskatchewan | 68             |
| Peigan Hospital          | Alberta      | 10             |
| Sarcee Hospital          | Alberta      | n/a            |
| Morley Hospital          | Alberta      | 13             |
| Blackfoot Hospital       | Alberta      | 40             |
| Charles Camsell Hospital | Alberta      | 310            |
| Blood Hospital           | Alberta      | 45             |
| Coqualeetza Hospital     | BC           | 200            |
| Nanaimo Hospital         | BC           | 210            |
| Miller Bay Hospital      | BC           | 150            |

<sup>\*</sup>Data based on Canada, Department of National Health and Welfare, Indian Health Services, Annual Report, 1945/46 and 1946/47.

#### Charles Camsell Indian Hospital



#### Charles Camsell Indian Hospital



#### Nanaimo Indian Hospital



Nanaimo Indian Hospital, circa 1948

#### Nanaimo Indian Hospital









| 87                | 1933 | 10.9.65  | Pulmonary Tuberculosis                                                            |
|-------------------|------|----------|-----------------------------------------------------------------------------------|
| *                 | 1930 | 3.9.65   | Pulmonary Tuberculosis                                                            |
| # HENRY, Albert   | 1913 | 9.3.65   | Renal T.B.; T.B. Epididymitis Poss. Pulmonary T.B.                                |
| JACK, Alice       | 1901 | 5.11.65  | Pulmonary Tuberculosis<br>Chr. Rheumatoid Arth., hands                            |
|                   | 1958 | 27