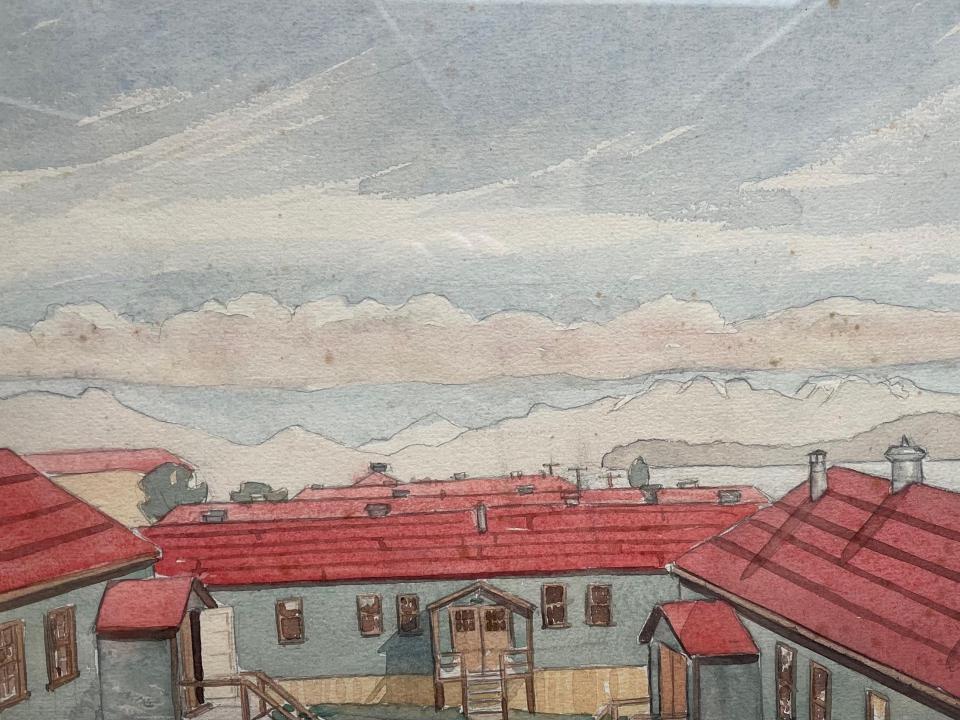

Hospital          | Alberta      | n/a            |
| Morley Hospital          | Alberta      | 13             |
| Blackfoot Hospital       | Alberta      | 40             |
| Charles Camsell Hospital | Alberta      | 310            |
| Blood Hospital           | Alberta      | 45             |
| Coqualeetza Hospital     | BC           | 200            |
| Nanaimo Hospital         | BC           | 210            |
| Miller Bay Hospital      | BC           | 150            |

<sup>\*</sup>Data based on Canada, Department of National Health and Welfare, Indian Health Services, Annual Report, 1945/46 and 1946/47.

#### Charles Camsell Indian Hospital



#### Charles Camsell Indian Hospital



#### Nanaimo Indian Hospital



Nanaimo Indian Hospital, circa 1948

#### Nanaimo Indian Hospital









| 87                | 1933 | 10.9.65  | Pulmonary Tuberculosis                                                            |
|-------------------|------|----------|-----------------------------------------------------------------------------------|
| *                 | 1930 | 3.9.65   | Pulmonary Tuberculosis                                                            |
| # HENRY, Albert   | 1913 | 9.3.65   | Renal T.B.; T.B. Epididymitis Poss. Pulmonary T.B.                                |
| JACK, Alice       | 1901 | 5.11.65  | Pulmonary Tuberculosis<br>Chr. Rheumatoid Arth., hands                            |
|                   | 1958 | 27.8.65  | Primary Tuberculosis, active, non-bacillary                                       |
| JIM, Julia        | 1881 | 31.12.64 | Pulmonary