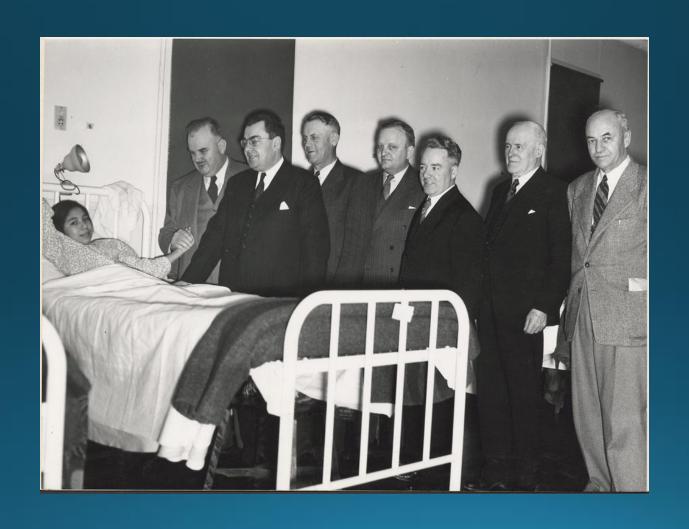

Saskatchewan | 68             |
| Peigan Hospital          | Alberta      | 10             |
| Sarcee Hospital          | Alberta      | n/a            |
| Morley Hospital          | Alberta      | 13             |
| Blackfoot Hospital       | Alberta      | 40             |
| Charles Camsell Hospital | Alberta      | 310            |
| Blood Hospital           | Alberta      | 45             |
| Coqualeetza Hospital     | BC           | 200            |
| Nanaimo Hospital         | BC           | 210            |
| Miller Bay Hospital      | BC           | 150            |

<sup>\*</sup>Data based on Canada, Department of National Health and Welfare, Indian Health Services, Annual Report, 1945/46 and 1946/47.

#### Charles Camsell Indian Hospital



#### Charles Camsell Indian Hospital



#### Nanaimo Indian Hospital



Nanaimo Indian Hospital, circa 1948

#### Nanaimo Indian Hospital









| 87                | 1933 | 10.9.65  | Pulmonary Tuberculosis                                                            |
|-------------------|------|----------|-----------------------------------------------------------------------------------|
| *                 | 1930 | 3.9.65   | Pulmonary Tuberculosis                                                            |
| # HENRY, Albert   | 1913 | 9.3.65   | Renal T.B.; T.B. Epididymitis Poss. Pulmonary T.B.                                |
| JACK, Alice       | 1901 | 5.11.65  | Pulmonary Tuberculosis<br>Chr. Rheumatoid Arth., hands                            |
|                   | 1958 | 27.8.65  | Primary Tuberculosis, active, n