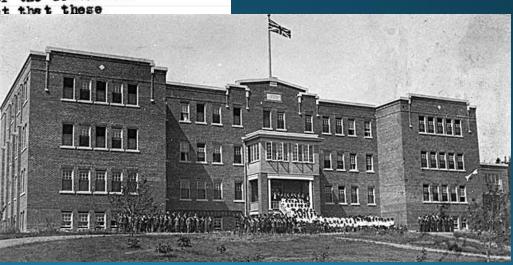

e inside the Residential School

SIR:
In reply to your letter dated the

Instant, File No.9-150, I beg to inform you
that it will be most unfortunate if it is found
impossible to continue the operation of the tuberculosis units at Kootenay, Coqualectza and St.

Mary's Mission Indian Residential Schools.

These Institutions are doing a great deal of good and the Indian wards of the Government are beginning to appreciate the fact that these particular Schools are really trying to prevent the spread of tuberculous children. At first the School Authorized to a first the School Authorized the parents were notified that a climitted to a Preventorium, but of limitted to a Preventorium par sion of unhealthy children to a Preventorium to a Preventorium par sion of unhealthy children to a Prevento



#### Moving from School to Hospital

|       |     | 4 | 1  | -1-     | -   | Company of the Compan | 1100    |      |    | ** * * * * * * * * * * * * * * * * * *       |
|-------|-----|---|----|---------|-----|-----------------------------------------------------------------------------------------------------------------------------------------------------------------------------------------------------------------------------------------------------------------------------------------------------------------------------------------------------------------------------------------------------------------------------------------------------------------------------------------------------------------------------------------------------------------------------------------------------------