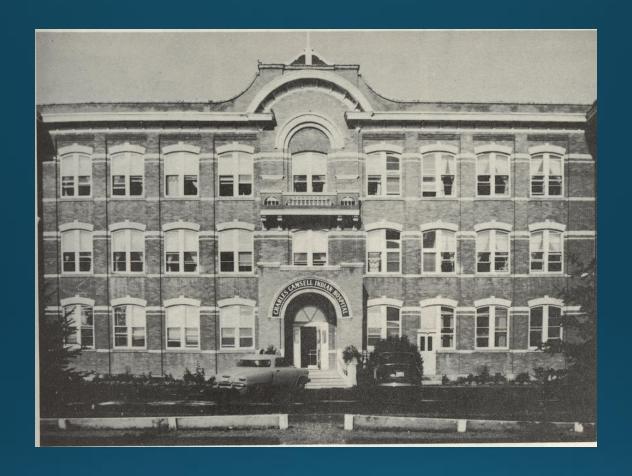

### Beyond Indian Hospitals

Providence Health Care Vancouver, BC 2025







#### 1945: Indian Health Services



#### Indian Hospitals

#### IHS Indian Hospital Facilities in Western Canada, 1947

| Indian Hospital          | Province     | Number of Beds |
|--------------------------|--------------|----------------|
| Dynevor Hospital         | Manitoba     | 50             |
| Fisher River Hospital    | Manitoba     | 30             |
| Fort Alexander Hospital  | Manitoba     | 20             |
| Clearwater Lake Hospital | Manitoba     | 78             |
| Norway House Hospital    | Manitoba     | 22             |
| Fort Qu'Appelle Hospital | Saskatchewan | 68             |
| Peigan Hospital          | Alberta      | 10             |
| Sarcee Hospital          | Alberta      | n/a