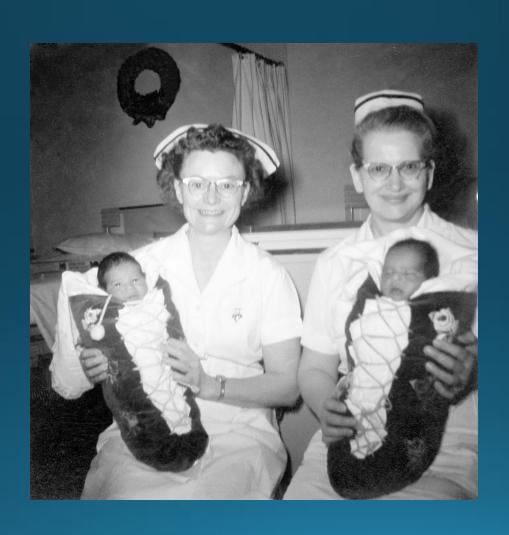

| 1953 | 15.2.66  | Convalescence following cardiac surgery; O.M.                                                                |  |

#### Inuvik Indian Hospital



#### Norway House Indian Hospital



Norway House hospital from the air.

#### Life in an Indian Hospital



### All Ages Represented



#### Lengthy and painful treatments



#### "Good Times"



### Training for a future





#### Education



#### Abuse





#### Edmonton IRS cemetery



#### Recent Research







2012 2015 2016



# Indian hospitals and Residential Schools



**Charles Camsell Indian Hospital** 



#### School inside the Indian Hospital



was discharged from Moose Factory Hospital and went to his home in Fort George.

While in the hospital here he has been attending classes and hopes to continue studies in Fort George.

#### School inside the Indian Hospital

|        | DEPARTMENT OF CITIZENSH<br>PRINCIPA |        |   |          |         |         |        |     | 1100        | . A NO.          |
|--------|-------------------------------------|--------|---|----------|---------|---------|--------|--